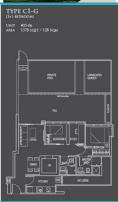

# 26 NEWTON, 26, NEWTON ROAD, NEWTON, NOVENA,

**SINGAPORE 307957** 

■ LISTING ID: SGLA58945921 ■ TENURE: FREEHOLD

■ TITLE: N/A

■ SIZE BUILT-UP: 1,378SQFT (128SQM)

■ SIZE LAND: N/A
■ NO. OF FLOORS: N/A

■ FLOOR/LEVEL: N/A - MIDDLE FLOOR

■ BED ROOMS: 2+1
■ BATH ROOMS: 2
■ MAIDS ROOMS: N/A
■ PARKING SPACES: N/A

■ LAYOUT TYPE: N/A
■ FACING: N/A
■ VIEWING: N/A

■ **SELLING PRICE**: \$\$2,559,283 **NEGOTIABLE** 1,857PSF (19,991PSM) ■ **COMPLETION YEAR**: 2016, 7YRS